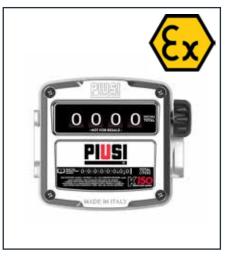

### **Product Description**

K150 ATEX is expressly engineered to meet the market requirements of a meter suitable for flow rates superior than 120 l/min and that can be used both for fluids such as diesel and biodiesel, as well as in potentially explosives atmosphere; with gasoline for example. K150 is easy to calibrate and ready to use; its aluminium cover and sturdy body make this meter suitable for a wide arrange of application while guaranteeing the same precision and quality that have always featured PIUSI equipment.

The mechanical display allows to read quickly the quantity dispensed. It can be installed everywhere thanks to the (optional) 1,5" flange kit. K150 is certified CE, ATEX/UL and tested in PIUSI laboratories for over 4 milion litres to guarantee the maximum reliability.

#### Features

- O Accuracy +/-1% after calibration
- O Working temp -30°c/+60°c
- O Flow rate 25-150lpm
- 1" F x F BSP Inlet/Outlet
- O Suitable for diesel
- O Easy to install and calibrate

| Part Number | Description                     | Specifications                                                            |
|-------------|---------------------------------|---------------------------------------------------------------------------|
| P8-555B00   | Piusi K150 ATEX Fuel Flow Meter | Flow rate - 150lpm<br>Connection - 1" BSPF<br>Pressure - 3.5 PSI / 51 Bar |